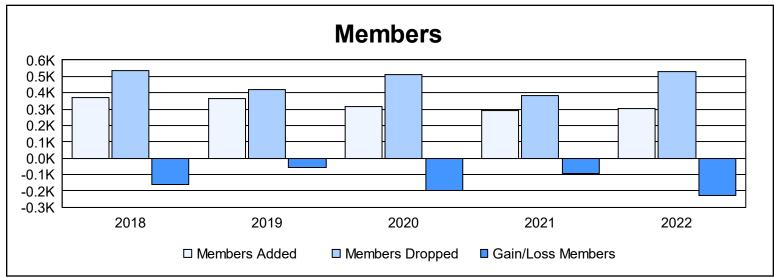

| Year      | New<br>Clubs | Dropped<br>Clubs | Gain/<br>Loss<br>Clubs | New<br>Members | Charter<br>Members | Reinstate<br>Members | Transfer<br>Members | Total<br>Member<br>Added | Total<br>Members<br>Dropped | Gain/<br>Loss<br>Members |
|-----------|--------------|------------------|------------------------|----------------|--------------------|----------------------|---------------------|--------------------------|-----------------------------|--------------------------|
| 2017-2018 | 2            | 2                | 0                      | 294            | 43                 | 28                   | 7                   | 372                      | 535                         | -163                     |
| 2018-2019 | 1            | 2                | -1                     | 308            | 23                 | 9                    | 22                  | 362                      | 417                         | -55                      |
| 2019-2020 | 1            | 4                | -3                     | 221            | 49                 | 21                   | 23                  | 314                      | 514                         | -200                     |
| 2020-2021 | 1            | 2                | -1                     | 226            | 30                 | 20                   | 15                  | 291                      | 384                         | -93                      |
| 2021-2022 | 0            | 9                | -9                     | 274            | 3                  | 17                   | 9                   | 303                      | 532                         | -229                     |
| Average   | 1            | 4                | -3                     | 265            | 30                 | 19                   | 15                  | 328                      | 476                         | -148                     |