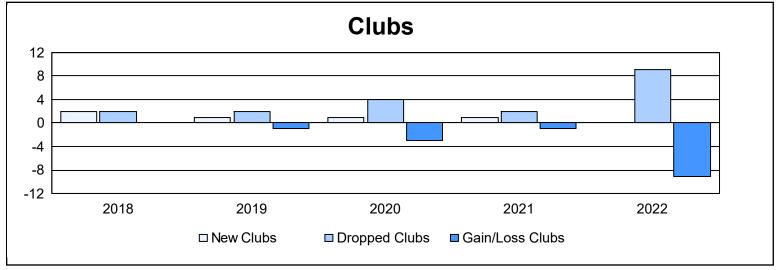

| Year      | New<br>Clubs | Dropped<br>Clubs | Gain/<br>Loss<br>Clubs | New<br>Members | Charter<br>Members | Reinstate<br>Members | Transfer<br>Members | Total<br>Member<br>Added | Total<br>Members<br>Dropped | Gain/<br>Loss<br>Members |
|-----------|--------------|------------------|------------------------|----------------|--------------------|----------------------|---------------------|--------------------------|-----------------------------|--------------------------|
| 2017-2018 | 2            | 2                | 0                      | 294            | 43                 | 28                   | 7                   | 372                      | 535                         | -163                     |
| 2018-2019 | 1            | 2                | -1                     | 308            | 23                 | 9                    | 22                  | 362                      | 417                         | -55                      |
| 2019-2020 | 1            | 4                | -3                     | 221            | 49                 | 21                   | 23                  | 314                      | 514                         | -200                     |
| 2020-2021 | 1            | 2                | -1                     | 226            | 30                 | 20                   | 15                  | 291                      | 384                         | -93                      |
| 2021-2022 | 0            | 9                | -9                     | 274            | 3                  | 17                   | 9                   | 303                      | 532                         | -229                     |
| Average   | 1            | 4                | -3                     | 265            | 30                 | 19                   | 15                  | 328                      | 476                         | -148                     |